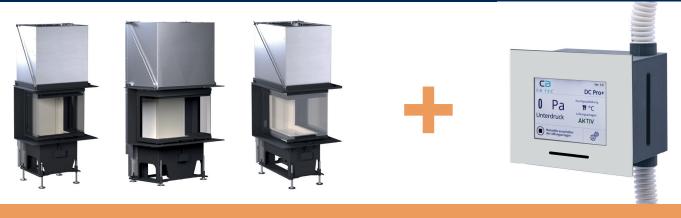

## **FREE BONUS**

When you purchase three CB fireplace inserts at the introductory price, you will receive the CB differential pressure controller complete **set DC Pro+** free of charge!

## Order acceptance campaign in a set of 3

With a mixed purchase of three CB fireplace inserts (same models or mixed) at the market launch price, you will receive the CB differential pressure controller complete set DC Pro+ as a free thank you gift!

Free thank you gift!
CB Differential Pressure Controller Complete Set DCPro+