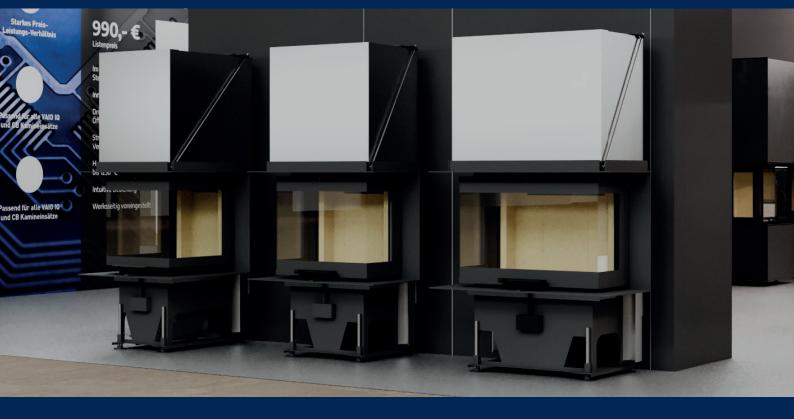

## CB panoramic fireplace inserts

## Acceptance campaign in a set of 3

The list price includes the complete support frame of your choice, as well as the 150 mm flue gas connection and the combustion air connection. The refractory lining is light in color.

| CB fireplace insert TG = straight support frame        | P100h   |                   | P200h   |                   | P400h   |                   |
|--------------------------------------------------------|---------|-------------------|---------|-------------------|---------|-------------------|
| 8-sided straight frame<br>(bottom straight/wide)       | 4.990,- | Typ 1A<br>2.490,- | 5.490,- | Typ 2A<br>2.790,- | 5.790,- | Typ 4A<br>2.890,- |
| 5-sided straight frame<br>(bottom straight/narrow)     | 4.990,- | Typ 1B<br>2.490,- | 5.490,- | Typ 2B<br>2.790,- | 5.790,- | Typ 4B<br>2.890,- |
| CB fireplace insert TU = support frame folded over     | P100h   |                   | P200h   |                   | P400h   |                   |
| 8-sided folded frame<br>(bottom folded / wide)         | 4.990,- | Typ 1C<br>2.490,- | 5.490,- | Typ 2C<br>2.790,- | 5.790,- | Typ 4C<br>2.890,- |
| 5-sided folded frame<br>(bottom panel straight/narrow) | 4.990,- | Typ 1D<br>2.490,- | 5.490,- | Typ 2D<br>2.790,- | 5.790,- | Typ 4D<br>2.890,- |