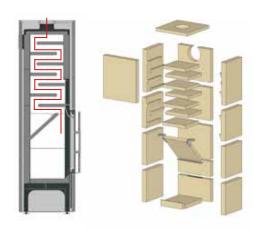

#### Scope of delivery

The scope of delivery includes all materials required for the professional installation of the small basic stove system.

- Basic stove firebox
- Basic stove draft technology
- Basic stove metal casing
- Thermoconcrete cladding elements
- Glass fiber fabric (1 roll)
- Plaster and adhesive mortar (2 bags)

**Installation time**Maximum one day incl. plastering

| Item no. | Description / Dimensions                                                                                                                                                                                                                                                                                   | EURO*                                        |
|----------|------------------------------------------------------------------------------------------------------------------------------------------------------------------------------------------------------------------------------------------------------------------------------------------------------------|----------------------------------------------|
|          | CB KS1 S small storage heater - door hinge on left  Height 173.7 cm x Width 52.0 cm x Depth 52.0 cm  Weight approx. 550 kg Disc size 31 x 55 cm  NW power 69.000 kJ Heating output 2,4 kW/hrs. after 8 hours discharge Wooden support 3,5 kg max. / log length 25 bis 33 cm  Efficiency 93%                | Market launch promotion at net price 2.390,- |
|          | CB KS2 EL small storage heater – 2-sided / left corner  Height 155,0 cm x Width 83,0 cm x Depth 47,5 cm  Weight approx. 660 kg Disc size 50 x 29 x 48 cm  NW power 116.000 kJ Heating output 4,0 kW/hrs. after 8 hours of discharge Wooden support 5,5 kg max. / log length 25 to 33 cm  Efficiency 83,4%  | Market launch promotion at net price 2.790,- |
|          | CB KS2 ER small storage heater – 2-sided / right corner  Height 155,0 cm x Width 83,0 cm x Depth 47,5 cm  Weight approx. 660 kg Disc size 50 x 29 x 48 cm  NW power 116.000 kJ Heating output 4,0 kW/hrs. after 8 hours of discharge Wooden support 5,5 kg max. / log length 25 to 33 cm  Efficiency 83,4% | Market launch promotion at net price 2.790,- |