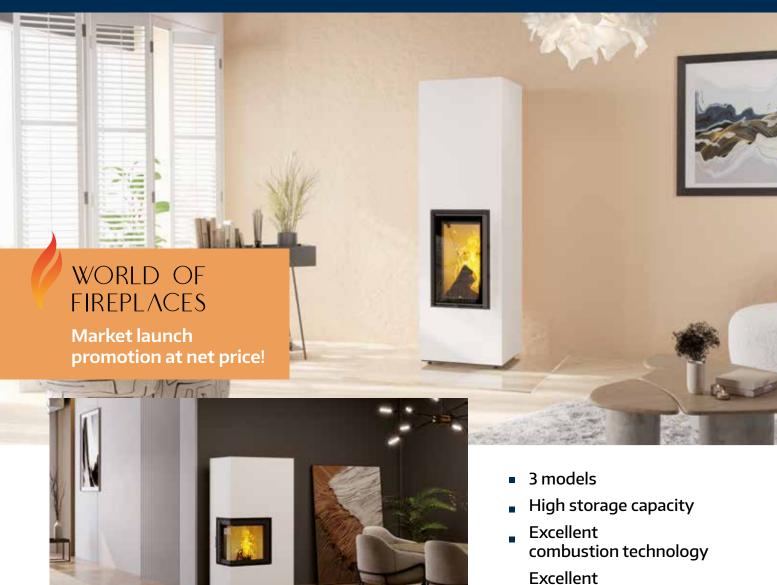

Market launch promotion at net price!

## CB small storage heaters

- price-performance ratio
- Quick assembly

Top quality with the best basic stove technology

### High storage capacity for long heat release – quick installation thanks to modular design