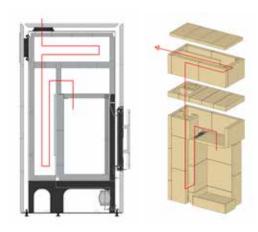

#### Scope of delivery

The scope of delivery includes all materials required for the professional installation of the small basic stove system.

- Basic stove firebox
- Basic stove draft technology
- Basic stove metal casing
- Thermoconcrete cladding elements
- Glass fiber fabric (1 roll)
- Plaster and adhesive mortar (2 bags)

**Installation time**Maximum one day incl. plastering

| Item no. | Description / Dimensions                                                                                                                                                                                                                                                                                   | EURO*                                        |
|----------|------------------------------------------------------------------------------------------------------------------------------------------------------------------------------------------------------------------------------------------------------------------------------------------------------------|----------------------------------------------|
|          | CB KS1 S small storage heater - door hinge on left  Height 173.7 cm x Width 52.0 cm x Depth 52.0 cm  Weight approx. 550 kg Disc size 31 x 55 cm  NW power 69.000 kJ Heating output 2,4 kW/hrs. after 8 hours discharge Wooden support 3,5 kg max. / log length 25 bis 33 cm  Efficiency 93%                | Market launch promotion at net price 2.390,- |
|          | CB KS2 EL small storage heater – 2-sided / left corner  Height 155,0 cm x Width 83,0 cm x Depth 47,5 cm  Weight approx. 660 kg Disc size 50 x 29 x 48 cm  NW power 116.000 kJ Heating output 4,0 kW/hrs. after 8 hours of discharge Wooden support 5,5 kg max. / log length 25 to 33 cm  Efficiency 83,4%  | Market launch promotion at net price 2.790,- |
|          | CB KS2 ER small storage heater – 2-sided / right corner  Height 155,0 cm x Width 83,0 cm x Depth 47,5 cm  Weight approx. 660 kg Disc size 50 x 29 x 48 cm  NW power 116.000 kJ Heating output 4,0 kW/hrs. after 8 hours of discharge Wooden support 5,5 kg max. / log length 25 to 33 cm  Efficiency 83,4% | Market launch promotion at net price 2.790,- |