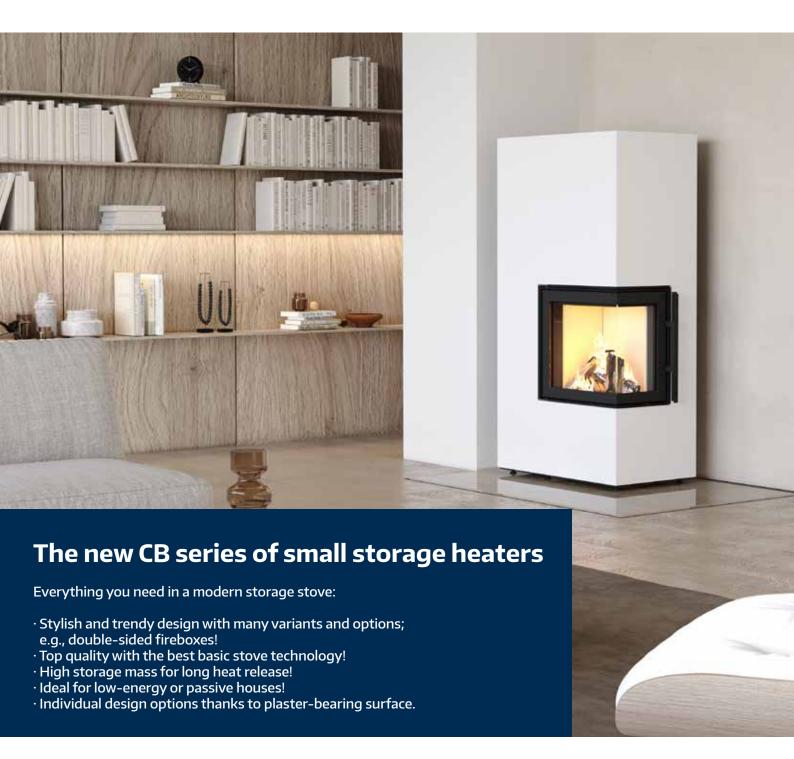

### CB small storage heaters

### High storage capacity for long heat release – quick installation thanks to modular design