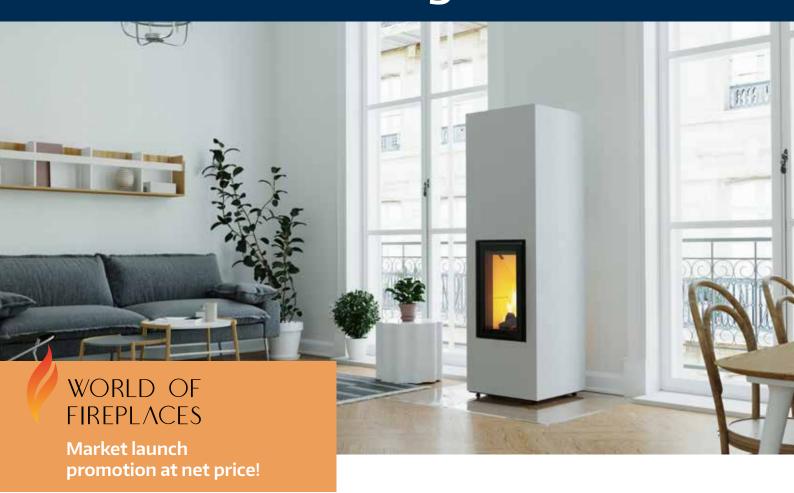

0,- |
|          | CB KS2 EL small storage heater – 2-sided / left corner  Height 155,0 cm x Width 83,0 cm x Depth 47,5 cm  Weight approx. 660 kg Disc size 50 x 29 x 48 cm  NW power 116.000 kJ Heating output 4,0 kW/hrs. after 8 hours of discharge Wooden support 5,5 kg max. / log length 25 to 33 cm  Efficiency 83,4%  | Market launch promotion at net price 2.790,- |
|          | CB KS2 ER small storage heater – 2-sided / right corner  Height 155,0 cm x Width 83,0 cm x Depth 47,5 cm  Weight approx. 660 kg Disc size 50 x 29 x 48 cm  NW power 116.000 kJ Heating output 4,0 kW/hrs. after 8 hours of discharge Wooden support 5,5 kg max. / log length 25 to 33 cm  Efficiency 83,4% | Market launch promotion at net price 2.790,- |



Market launch promotion at net price!



# CB small storage heaters





#### **CB-tec GmbH**

Behaimweg 2 DE-87781 Ungerhausen Tel.: +49 (0)83939469-0 info@cb-tec.de www.cb-tec.de